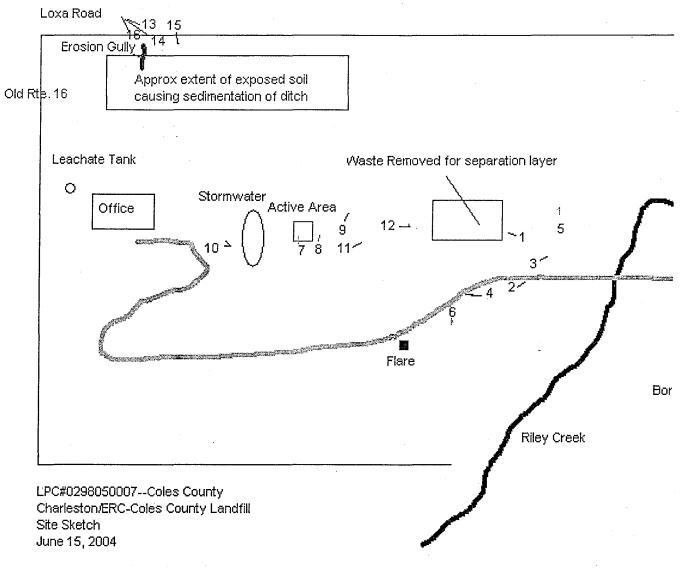

5. That on June 15, 2004, Dustin Burger of the Illinois Environmental Protection Agency's Champaign Regional Office inspected the above-referenced facility. A copy of his inspection report setting forth the results of said inspection is attached hereto and made a part hereof.

Affiant, Dustin Burger, being first duly sworn, voluntarily deposes and states as follows:

- 1. Affiant is a field inspector employed by the Land Pollution Control Division of the Illinois Environmental Protection Agency and has been so employed at all times pertinent hereto.
- 2. On June 15, 2004 between 5:30 A.M. and 6:50 A.M., Affiant conducted an inspection of the site in Coles County, Illinois, known as Environmental Reclamation Company-Coles County Landfill near Charleston, Illinois, Illinois Environmental Protection Agency Site No. 0298050007.
- 3. Affiant inspected said ERC-Coles County Landfill site by an on-site inspection which included photographing the site.
- 4. As a result of the activities referred to in Paragraph 3 above, Affiant completed the Inspection Report form attached hereto and made a part hereof, which, to the best of Affiant's knowledge and belief, is an accurate representation of Affiant's observations and factual conclusions with respect to the ERC-Coles County Landfill site.

### ILLINOIS ENVIRONMENTAL PROTECTION AGENCY 811 Solid Waste Landfill Inspection Checklist

| County:     | Coles                                                               | LPC#:                                     | 029805     | 0007       | Re                                                        | gion: 3      | - Peoria                                                |         |
|-------------|---------------------------------------------------------------------|-------------------------------------------|------------|------------|-----------------------------------------------------------|--------------|---------------------------------------------------------|---------|
| Location/S  | Site Name: Enviro                                                   | nmental Recla                             | mation Cor | mpany-Cole | es County Landfill                                        | -            |                                                         |         |
| Date:       | 06/15/2004 Time:                                                    | From 5:30                                 | A To       | 6:50A      | Previous Inspect                                          | ion Date:    | 03/23/2004                                              |         |
| Inspector(  | s): Dustin Burger,                                                  | M. Warnick, 2                             | interns    | Weather:   | Clear, dry, calm,                                         | 70s          |                                                         | ·       |
| No. of Pho  | otos Taken: # 17                                                    |                                           |            | •          | Samples Taken:                                            | Yes#         | No [                                                    | 3       |
| Interviewe  | d: Gene Stacey,                                                     | Rich Galloway                             |            | Fa         | cility Phone No.:                                         | 217/345      | -7404                                                   |         |
| Permitted   | Owner Mailing Addr                                                  | ess                                       |            | Permitt    | ed Operator Mailin                                        | g Address    | 3                                                       |         |
| Route 316   | ental Reclamation C<br>3 West, POB 137<br>n, IL 61920               | ompany                                    |            | Route 3    | nmental Reclamatio<br>316 West, POB 13<br>ston, IL 61920  | -            | ny                                                      |         |
| Chief Ope   | rator Mailing Addres                                                | S                                         | ,          | Certifie   | d Operator Mailing                                        | Address      |                                                         |         |
| Route 316   | cey, Environmental F<br>West, POB 137<br>n, IL 61920                | Reclamation Co                            | mpany      | Route 3    | stacey, Environmer<br>316 West, POB 137<br>ston, IL 61920 |              | mation Compa                                            | any     |
| Initial: _1 | ZATION:<br>t Modification Permit<br>994-524-LFM<br>994-524-LFM M-20 | OPERATIO Operating Closed-Not Closed-Date | Certified. |            | TYPE OF C<br>Existing Landfill<br>New Landfill            | s 814<br>814 | <b>DN:</b><br>-Subpart C<br>-Subpart D<br>-Putres./Cher |         |
| i alesi - i | 334-324-LEIVI IVI-2U                                                | Giosea-Dai                                | s cennea:  |            | New Landill                                               | s. oli       | -rulles./Cliei                                          | لاست ال |